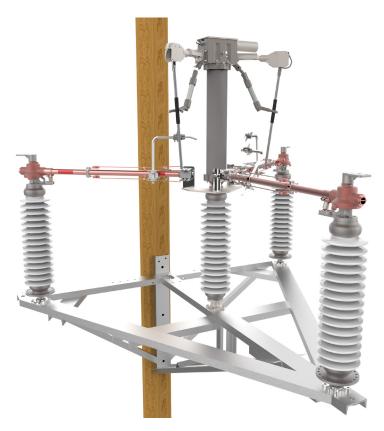

## TURNER D, 3 WAY SWITCHES

## TU-3D, COPPER 3 WAY SIDE BREAK SWITCH RATINGS 38-170kV AND 600-2000A

## **KEY BENEFITS**

- Simple Design—switch designed with minimal parts, simplifying the current transfer process
- Copper Design—hard-drawn tubular design provides the proper combination of current carrying capacity and rigidity
- High Pressure Jaw—jaws are made from Beryllium copper, providing the highest conductivity and strength
- Rotating Blade—reduces opening torque through use of a wiping action, breaking any ice and contaminants free from the jaw
- Leveling —leveling screws are provided on the movable and stationary insulator mounting flange for alignment of the switch blade and contacts.